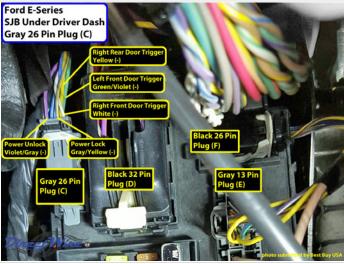

#### **Wiring Photo and Notes: Power Lock**

There are no notes for this wire.

# Wiring Photo and Notes: Power Unlock

There are no notes for this wire.

Wiring Photo and Notes: Parking Lights

# Wiring Photo and Notes: Left Front Door Trigger

There are no notes for this wire.

Wiring Photo and Notes: Right Front Door Trigger

#### Wiring Photo and Notes: Right Front Door Trigger

There are no notes for this wire.