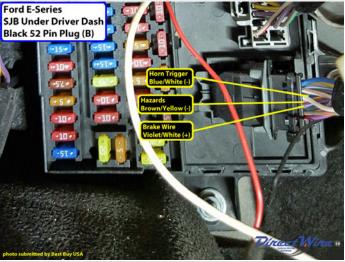

# Wiring Photo and Notes: Brake Wire

There are no notes for this wire.

Wiring Photo and Notes: Horn Trigger

Wiring Photo and Notes: Horn Trigger

There are no notes for this wire.

© 2018 Directed. All rights reserved.