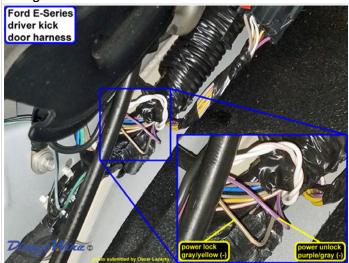

#### **Wiring Photo and Notes: Power Lock**

There are no notes for this wire.

# Wiring Photo and Notes: Power Unlock

There are no notes for this wire.

Wiring Photo and Notes: Parking Lights