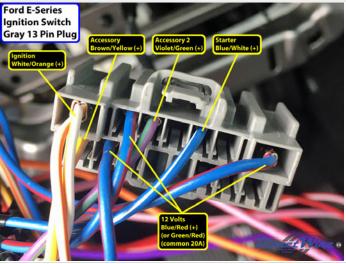

#### **Wiring Photo and Notes: Accessory**

There are no notes for this wire.

# Wiring Photo and Notes: Second Accessory

There are no notes for this wire.

Wiring Photo and Notes: CAN Bus High