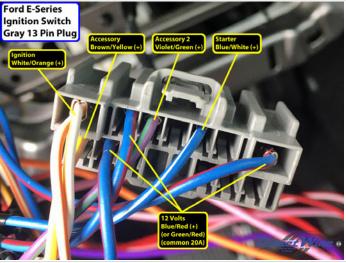

Wiring Photo and Notes: 12 Volts

#### Wiring Photo and Notes: 12 Volts

There are no notes for this wire.

#### Wiring Photo and Notes: Second 12 Volts

There are no notes for this wire.

# Wiring Photo and Notes: Starter

There are no notes for this wire.

Wiring Photo and Notes: Ignition

#### Wiring Photo and Notes: Ignition

There are no notes for this wire.

#### **Wiring Photo and Notes: Accessory**

There are no notes for this wire.

# Wiring Photo and Notes: Second Accessory

There are no notes for this wire.

Wiring Photo and Notes: CAN Bus High