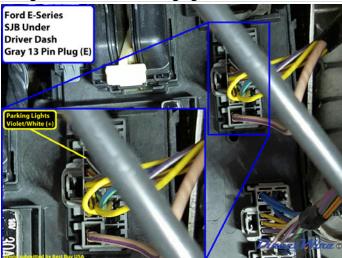

#### **Wiring Photo and Notes: Parking Lights**

There are no notes for this wire.