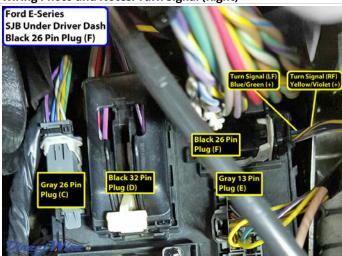

# Wiring Photo and Notes: Turn Signal (Left)

There are no notes for this wire.

Wiring Photo and Notes: Turn Signal (Right)

#### Wiring Photo and Notes: Turn Signal (Right)

There are no notes for this wire.