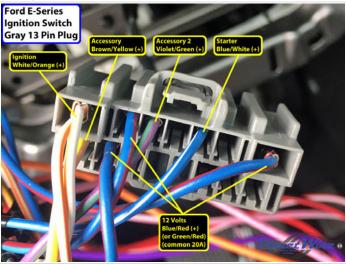

#### Wiring Photo and Notes: Second 12 Volts

There are no notes for this wire.

# Wiring Photo and Notes: Starter

There are no notes for this wire.

Wiring Photo and Notes: Ignition