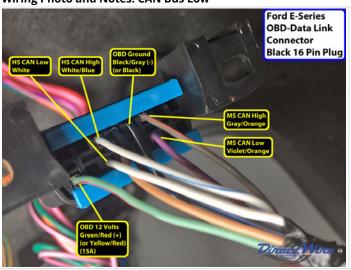

#### Wiring Photo and Notes: CAN Bus High

There are no notes for this wire.

### Wiring Photo and Notes: CAN Bus Low

There are no notes for this wire.

# Wiring Photo and Notes: CAN Bus High 2

There are no notes for this wire.

Wiring Photo and Notes: CAN Bus Low 2

#### Wiring Photo and Notes: CAN Bus Low 2

There are no notes for this wire.

#### Wiring Photo and Notes: OBD 12 Volts

There are no notes for this wire.

# Wiring Photo and Notes: OBD Ground

There are no notes for this wire.

Wiring Photo and Notes: OBD Connector