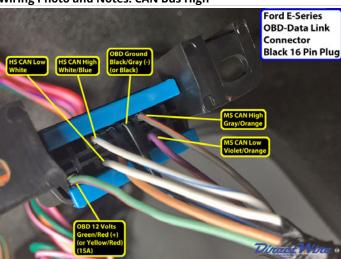

#### Wiring Photo and Notes: CAN Bus High

There are no notes for this wire.

### Wiring Photo and Notes: CAN Bus Low

There are no notes for this wire.

# Wiring Photo and Notes: CAN Bus High 2

There are no notes for this wire.

Wiring Photo and Notes: CAN Bus Low 2

#### Wiring Photo and Notes: CAN Bus Low 2

There are no notes for this wire.

#### Wiring Photo and Notes: OBD 12 Volts

There are no notes for this wire.

# Wiring Photo and Notes: OBD Ground

There are no notes for this wire.

Wiring Photo and Notes: OBD Connector