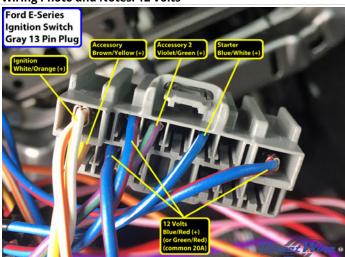

Wiring Photo and Notes: 12 Volts

#### Wiring Photo and Notes: 12 Volts

There are no notes for this wire.