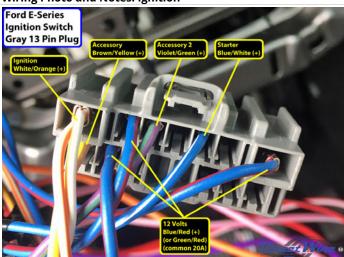

|             | Center of Dash                                                         |
| Left Front Speaker                | 6 x 8                                                     | 4           | Left Front Door                                                        |
| Right Front Speaker               | 6 x 8                                                     | 4           | Right Front Door                                                       |

Wiring Photo and Notes: 12 Volts

#### Wiring Photo and Notes: 12 Volts



There are no notes for this wire.

#### Wiring Photo and Notes: Second 12 Volts



There are no notes for this wire.

# Wiring Photo and Notes: Starter



There are no notes for this wire.

Wiring Photo and Notes: Ignition

#### Wiring Photo and Notes: Ignition



There are no notes for this wire.

#### **Wiring Photo and Notes: Accessory**



There are no notes for this wire.

# Wiring Photo and Notes: Second Accessory



There are no notes for this wire.

Wiring Photo and Notes: CAN Bus High

#### Wiring Photo and Notes: CAN Bus High



There are no notes for this wire.

### Wiring Photo and Notes: CAN Bus Low



There are no notes for this wire.

# Wiring Photo and Notes: CAN Bus High 2



There are no notes for this wire.

Wiring Photo and Notes: CAN Bus Low 2

#### Wiring Photo and Notes: CAN Bus Low 2



There are no notes for this wire.

#### Wiring Photo and Notes: OBD 12 Volts



There are no notes for this wire.

# Wiring Photo and Notes: OBD Ground



There are no notes for this wire.

Wiring Photo and Notes: OBD Connector

#### Wiring