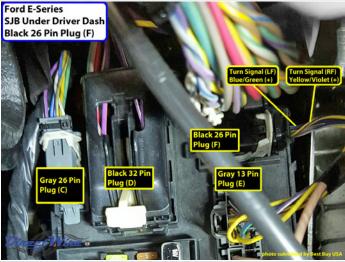

# Wiring Photo and Notes: Turn Signal (Left)

There are no notes for this wire.

Wiring Photo and Notes: Turn Signal (Right)

#### Wiring Photo and Notes: Turn Signal (Right)

There are no notes for this wire.