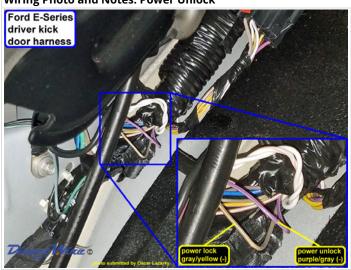

# Wiring Photo and Notes: Power Unlock

There are no notes for this wire.

Wiring Photo and Notes: Parking Lights