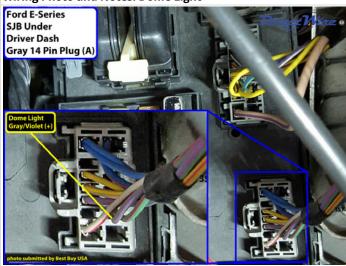

There are no notes for this wire.

Wiring Photo and Notes: Parking Lights

#### **Wiring Photo and Notes: Parking Lights**



There are no notes for this wire.

#### Wiring Photo and Notes: Hazards



There are no notes for this wire.

# Wiring Photo and Notes: Turn Signal (Left)



There are no notes for this wire.

Wiring Photo and Notes: Turn Signal (Right)

#### Wiring Photo and Notes: Turn Signal (Right)



There are no notes for this wire.

#### Wiring Photo and Notes: Reverse Light



There are no notes for this wire.

# Wiring Photo and Notes: Left Front Door Trigger



There are no notes for this wire.

Wiring Photo and Notes: Right Front Door Trigger

#### Wiring Photo and Notes: Right Front Door Trigger



There are no notes for this wire.

# Wiring Photo and Notes: Dome Light



There are no notes for this wire.

# Wiring Photo and Notes: Brake Wire



There are no notes for this wire.

Wiring Photo and Notes: Horn Trigger

Wiring Photo and Notes: Horn Trigger



There are no notes for this wire.

© 2018 Directed. All rights reserved.

DirectWire and its vehicle information are for the sole use of authorized Directed personnel and it's participating dealers and distributors. The information contained on these pages may contain confidential and privileged information. Any unauthorized review, use, disclosure or distribution is prohibited.