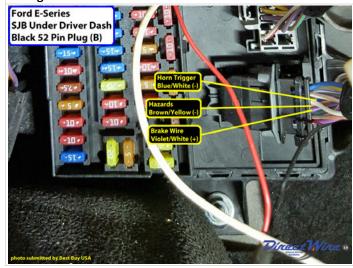

#### Wiring Photo and Notes: Hazards

There are no notes for this wire.

# Wiring Photo and Notes: Brake Wire

There are no notes for this wire.

Wiring Photo and Notes: Horn Trigger

Wiring Photo and Notes: Horn Trigger

There are no notes for this wire.

© 2018 Directed. All rights reserved.