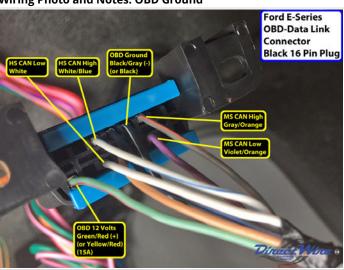

# Wiring Photo and Notes: OBD Ground

There are no notes for this wire.

Wiring Photo and Notes: OBD Connector