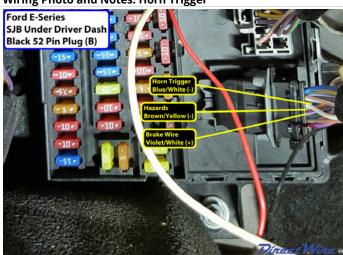

# Wiring Photo and Notes: Brake Wire

There are no notes for this wire.

Wiring Photo and Notes: Horn Trigger

Wiring Photo and Notes: Horn Trigger

There are no notes for this wire.

© 2018 Directed. All rights reserved.