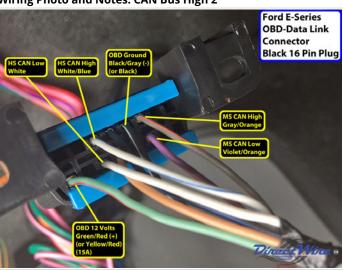

#### Wiring Photo and Notes: CAN Bus High

There are no notes for this wire.

### Wiring Photo and Notes: CAN Bus Low

There are no notes for this wire.

# Wiring Photo and Notes: CAN Bus High 2

There are no notes for this wire.

Wiring Photo and Notes: CAN Bus Low 2

#### Wiring Photo and Notes: CAN Bus Low 2

There are no notes for this wire.

#### Wiring Photo and Notes: OBD 12 Volts

There are no notes for this wire.

# Wiring Photo and Notes: OBD Ground

There are no notes for this wire.

Wiring Photo and Notes: OBD Connector