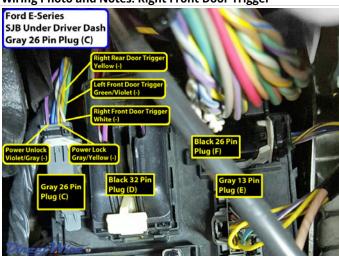

# Wiring Photo and Notes: Left Front Door Trigger

There are no notes for this wire.

Wiring Photo and Notes: Right Front Door Trigger

#### Wiring Photo and Notes: Right Front Door Trigger

There are no notes for this wire.